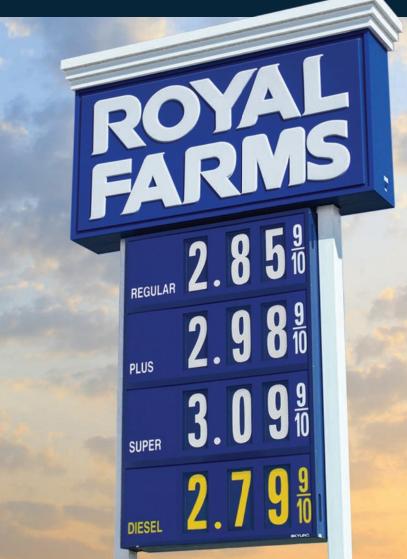

#### **Superior Legibility**

- Unmatched Brightness Control A sign that burns too brightly can create a halo effect or glare. A sign lit too dimly cannot draw the customer's eye. Only Skyline offers more than 1,000 automatic brightness levels to optimize the LED brightness to seamlessly transition from dusk to dawn.
- **Exceptional Full-Bodied Digits** Digits that are too thin, blocky, or misaligned can make prices difficult to read. Skyline has created a unique, segmented display with full-bodied digits to improve legibility.
- **Patented LED Hoods** Some manufacturers cover their LEDs with Plexiglas, which reduces LED life and creates glare. Others leave LEDs fully exposed to direct sunlight and weather, reducing contrast and reliability. Skyline's patented aluminum alloy hoods cover each LED to improve contrast and legibility.

#### **Maximum LED Reliability and Longevity**

- **LED Quality and Design** Low quality LEDs can fail or dim dramatically within a few years. Skyline utilizes the highest quality LEDs available and drives them properly with our advanced long-life LED drive design - drastically extending their useful life.
- **Patented LED Hoods** Skyline's patented LED hoods greatly improve legibility, reliability and longevity. Each LED is protected from the elements such as hail and UV light, and since the LED is not completely covered in Plexiglas or exposed to direct sunlight, LEDs remain cooler and last longer.
- Patented Feedback System Skyline's patented LED Display Feedback
  actively monitors the sign for accuracy. If an incorrect LED price is displayed the
  sign will intelligently blank itself and report the error.
- **Natural Convection Cooling** Cooling vents built into both the sign housing and face of the sign allow air to pass over the LEDs and provide a natural cooling process - extending the life of the LEDs.