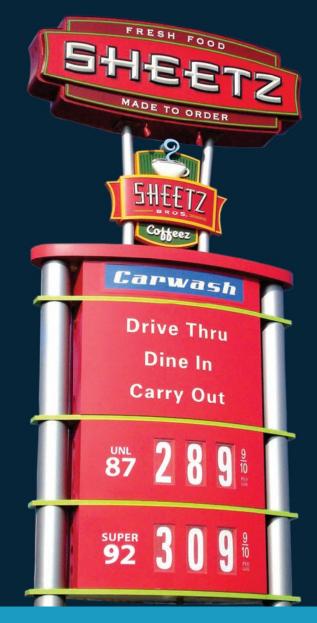

## **SCROLL PRICE SIGNS**

Skyline Scroll Signs are perfect for fuel retailers that are prevented from using LED signs by local city ordinances or stores that require a unique, branded sign that utilizes their distinct colors.

#### **Superior Legibility**

- **Full, Backlit Film Digits** These backlit film signs provide a classic, full digit for superior wide-angle viewing and unmatched nighttime readability. The crisp edges and solid colors are easily recognized and do not "halo" at night or during inclement weather.
- **Customizable** Choose a standard color or special order custom colors to match your brand. Many private branded retailers choose scroll signs to help distinguish their brand within their markets creating a true visual differentiator.