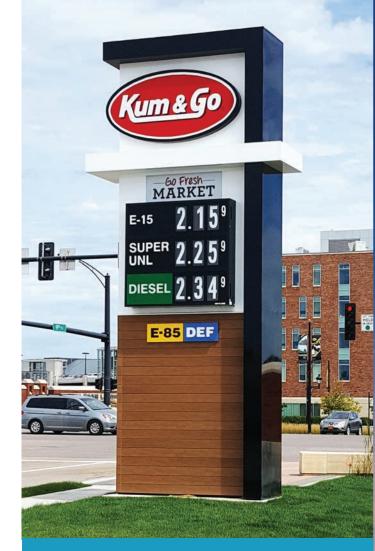

"In markets that do not allow LED price signs, **we chose Skyline's scroll signs** over manual signs whenever possible"

Scott McGee Director of Site Development and Construction Kum & Go