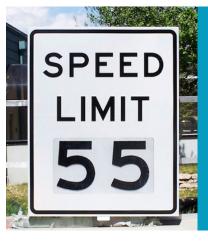

## **Scroll VSL DMS**

- Retro-reflective background
- Up to seven custom speed limits
- Options include solar power and radar integration
- Color configurations: standard white with black numerals or amber with black numerals