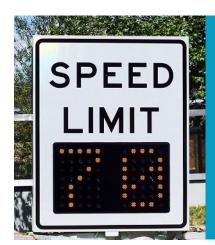

## **LED VSL DMS**

- Auto-dimming
- 256 brightness levels
- Fully programmable speeds
- Options include solar power and radar integration
- Color configurations: full white with black numerals or amber numerals